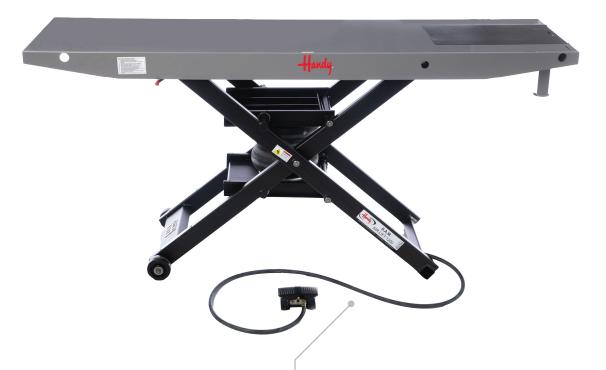

## S.A.M. 1200

# This lift was designed for motorcycles, ATVs, lawn mowers, and golf carts.

The S.A.M. 1200 Air Lift is ready to do even more!

Revolutionized with an air bellows, the S.A.M. 1200 Air Lift requires zero maintenance so your focus remains in the shop. We boosted the capacity and increased the maximum working height so that even your tallest mechanics can conquer any job. To simplify tire changes and maintenance, we kept the rear drop-out panel from the S.A.M. 1000 Air Lift. Color options include gray (standard), black, orange, red, and blue.

### **Product Specs**

| Capacity     | <b>1,200 lbs</b> . |
|--------------|--------------------|
| Work Surface | 84" x 24"          |
| Max. Height  | 39"                |
| Min. Height  | 8"                 |
| Air Source   | 90-120 PSI         |
| Ramp Length  | 30"                |
| Weight       | 340 lbs.           |