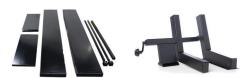

## S.A.M. 1200

# This lift was designed for motorcycles, ATVs, lawn mowers, and golf carts.

The S.A.M. 1200 Air Lift is ready to do even more!

Revolutionized with an air bellows, the S.A.M. 1200 Air Lift requires zero maintenance so your focus remains in the shop. We boosted the capacity and increased the maximum working height so that even your tallest mechanics can conquer any job. To simplify tire changes and maintenance, we kept the rear drop-out panel from the S.A.M. 1000 Air Lift. Color options include gray (standard), black, orange, red, and blue.

#### **PROUDLY MADE IN USA**

#### **Recommended Accessories**



Side Extensions

Cycle Vise

### **Product Specs**

| Capacity     | <b>1,200 lbs</b> . |
|--------------|--------------------|
| Work Surface | 84" x 24"          |
| Max. Height  | 39"                |
| Min. Height  | 8"                 |
| Air Source   | 90-120 PSI         |
| Ramp Length  | 30"                |
| Weight       | 340 lbs.           |



**HandyIndustries.com** 641-594-5446